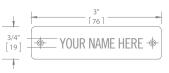

## FREQUENTLY ASKED QUESTIONS

- Q: I've sent my completed form or I made a donation online indicating it was for Fill the Seats. Now what?
- A: Get excited! You've just made your mark. A Foundation staff member will contact you soon to confirm the details of your plaque.
- Q: What does it cost to buy a seat?
- A: You may name one seat with each gift of \$1,000, up to 5, as long as each seat has a unique name.
- Q: How many characters fit on my plaque?
- A: Up to two lines of 18 characters each (including spaces). Each plaque is  $3" \times 0.75"$ .
- Q: Do I get to pick the seat?
- A: Seat locations are general and will be determined by campaign staff on a first-come, first-served basis. Specific requests cannot be promised. We will send you an email with the seat location as we approach grand opening.
- Q: Will I get to sit in my seat?
- A: Seat name recognition does not guarantee that seat for future performances.